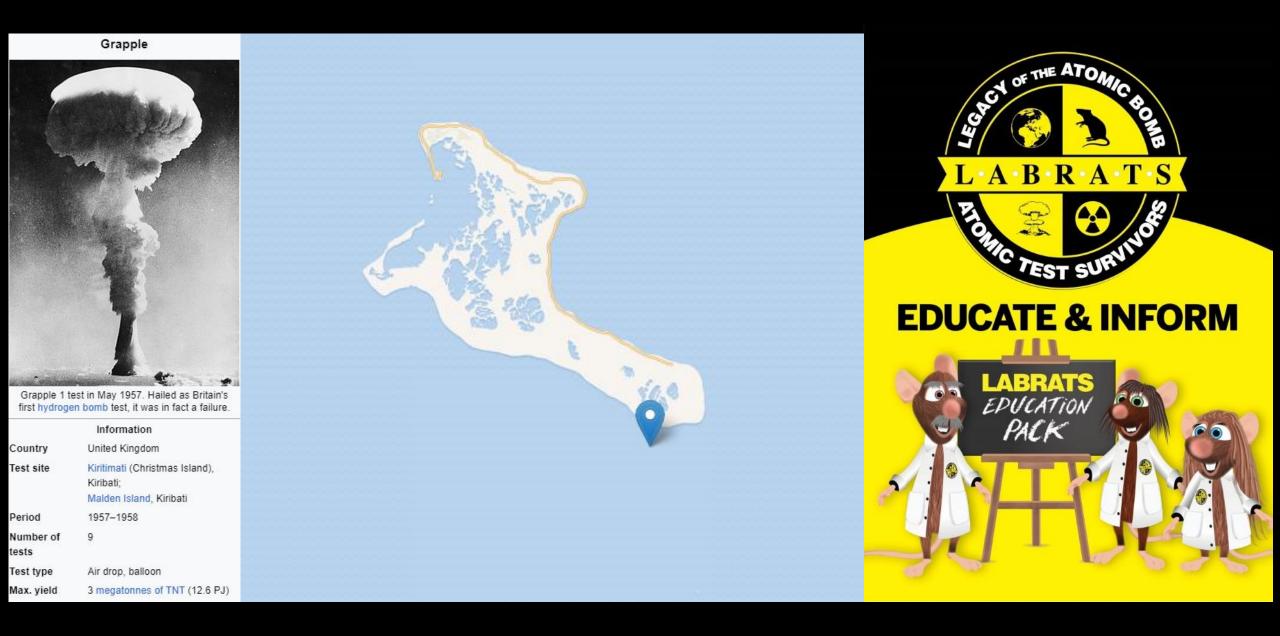

# Operation Grapplester THE ATOMIC BE

BRATS

1957-58 - 9 Tests Kirimati and Malden Island, Kiribati 7,689 Kilotons

#### **Operation Grapple**