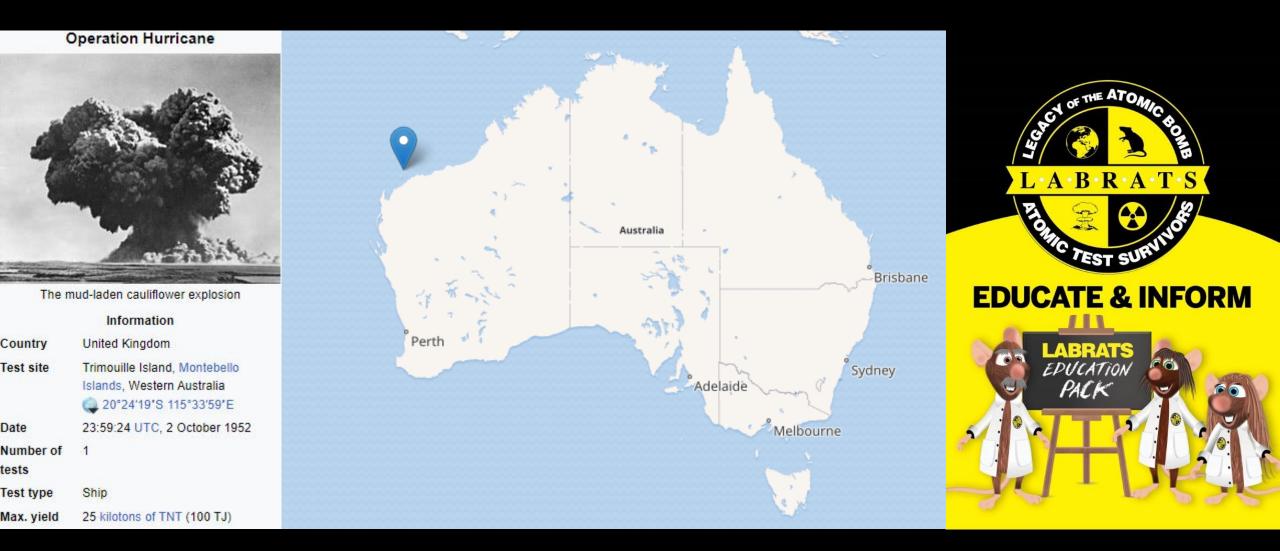

## Operation Hurricane

RAT

1952 - 1 Test Montebello Islands Australia 25 kilotons

#### **Operation Hurricane**