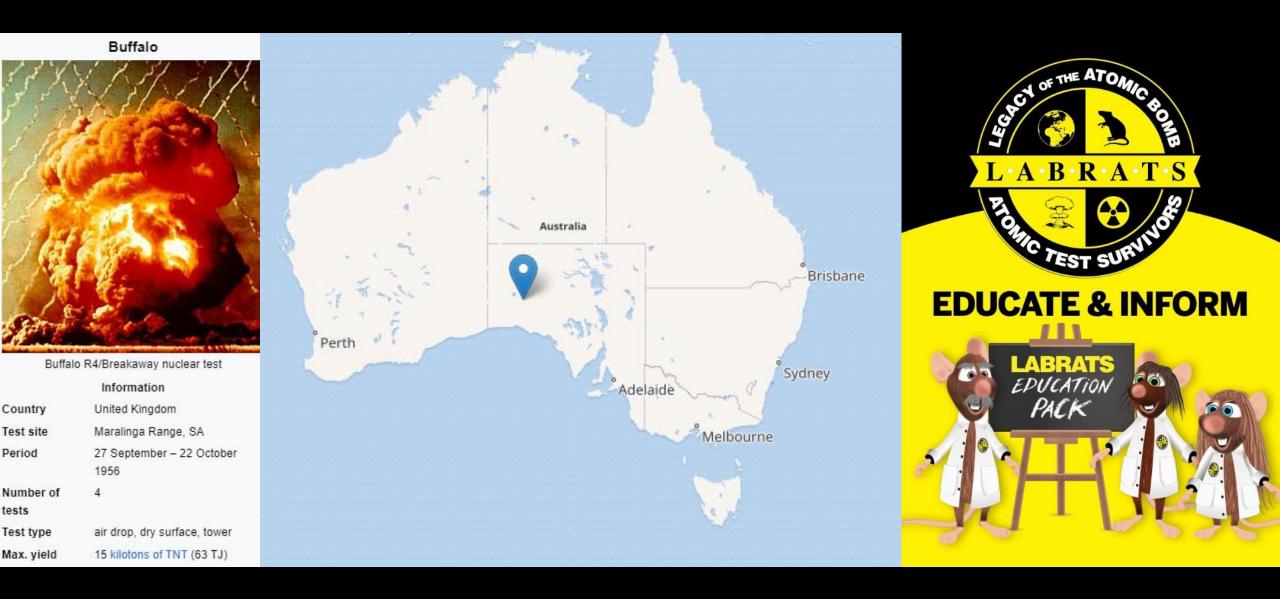

# Operation Buffalo

BRATS

1956 - 4 tests Maralinga South Australia 30 Kilotons

#### **Operation Buffalo**