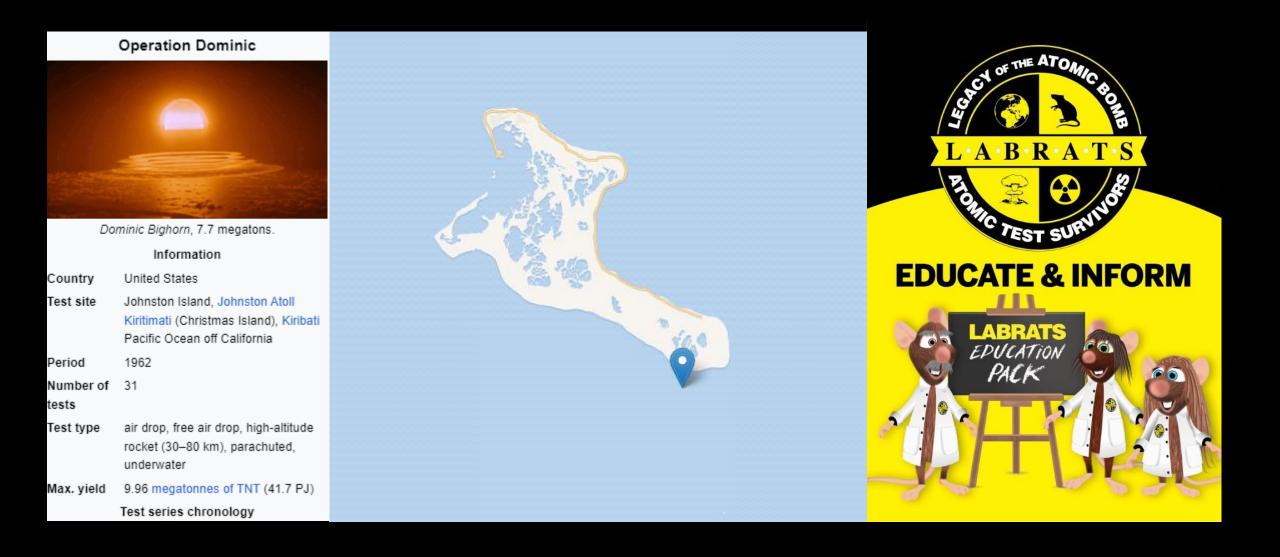

## Operation Dominic storman

BRAT

1962 - 31 Tests Kiritimati & Johnston Island 38,100 Kilotons

#### **Operation Dominic**