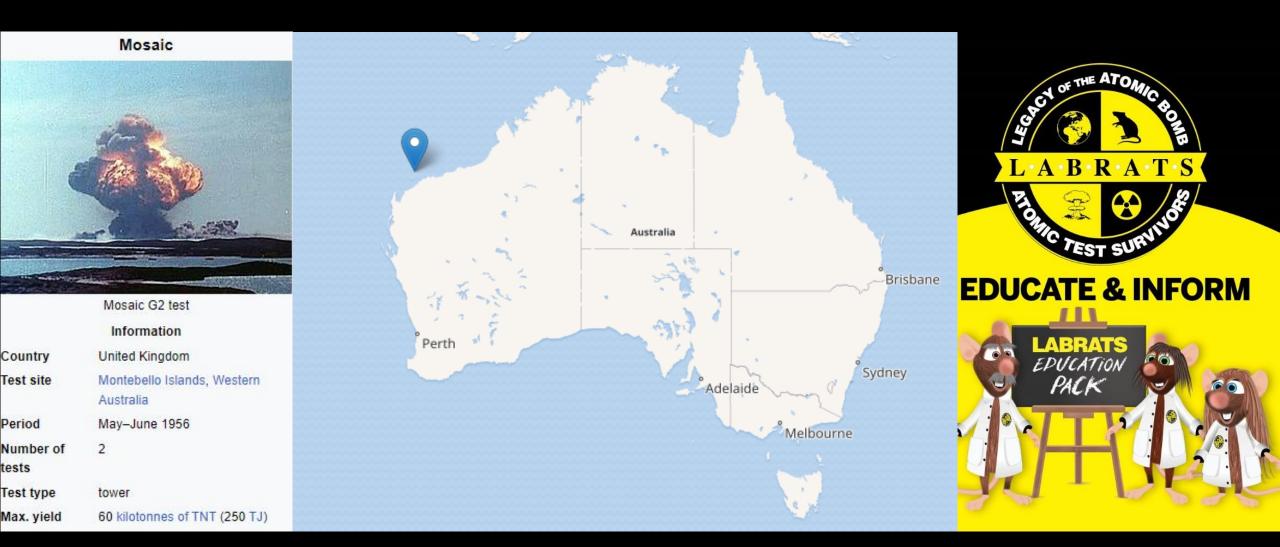

## Operation Mosaic Storme ATON

BRATS

1956 - 2 Tests Montebello Islands Western Australia 75 Kilotons

#### **Operation Mosaic**