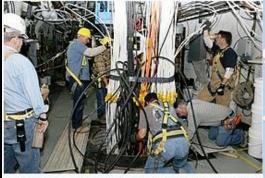

### NTS Series

BRATS

1961-1991 - 24 Tests Nevada Test Site United States 1,232 Kilotons

#### **NTS Series**

Krakatau subcritical experiment being lowered into the floor of the tunnel of the U1a Complex at the Nevada Test Site (2006). The cables extending from the hole will carry data from the experiment to recording instruments.