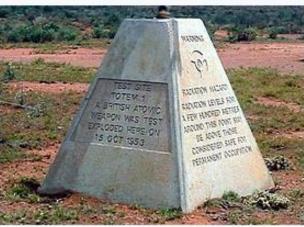

### Operation Totem

LABRATS

1953 - 2 Tests Emu Field South Australia 18 Kilotons

#### **Operation Totem**

Obelisk at the Totem 1 test site

|     |   | -  |     |     |   |   |    |   |   |
|-----|---|----|-----|-----|---|---|----|---|---|
| - 1 | n | ÷. | n.  | m   | n | - | ŧ١ | ~ | n |
|     |   |    | UF. |     |   | a |    | o | n |
|     |   | -  | -   | • • |   | _ |    | - |   |

| Country            | United Kingdom                           |
|--------------------|------------------------------------------|
| Test site          | Emu Field, South Australia,<br>Australia |
| Period             | 15-27 October 1953                       |
| Number of<br>tests | 2                                        |
| Test type          | tower                                    |
| Max. yield         | 10 kilotonnes of TNT (42 TJ)             |